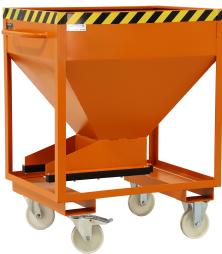

## **Product description**

The solution for controlled discharge of fine-graned bulk materials

- slide closure with a special seal on the hopper floor, for manual use, opening 300 x 300 mm
- frame made of steel tubing
- hopper made of steel plating with reinforced edging

## **Specifications**

Article arrangement: New

Version: with insertion brackets 175\*65 mm, wheels + push bracket

Wheels back: 2 bearing wheels, polyamide, 180 mm

Ral colour: 2000 Length (mm): 1115 Height (mm): 1300 Weight (kg) 123

Type number: 25SRED

EAN Code (Gtin) 8719424003703

Type: silo container slide closure  $300*300 \ \text{mm}$ 

Wheels front: 2 caster wheels, polyamide • 180 mm, 1 wheel with

brake

Colour: orange

Surface treatment: painted

Width (mm): 780 Volume (ltr): 375

Options: funnel arm: 1010\*780\*1000 mm

Additional specifications: funnel of steel plate with reinforcement

Scan the QR code for more information