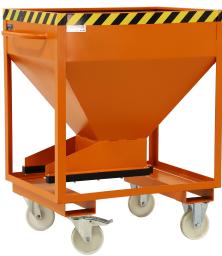

## **Product description**

The solution for controlled discharge of fine-graned bulk materials

- slide closure with a special seal on the hopper floor, for manual use, opening 300 x 300 mm
- frame made of steel tubing
- hopper made of steel plating with reinforced edging

## **Specifications**

Article arrangement: New

Version: with insertion brackets 175\*65 mm, wheels + push bracket

Wheels back: 2 bearing wheels, polyamide, 180 mm

Ral colour: 2000 Length (mm): 1115 Height (mm): 1680

Weight (kg) 151

Additional specifications: funnel of steel plate with reinforcement

Type: silo container slide closure 300\*300 mm

Wheels front: 2 caster wheels, polyamide • 180 mm, 1 wheel with

brake

Colour: orange

Surface treatment: painted

Width (mm): 780 Volume (ltr): 600 Type number: 25SRED

EAN Code (Gtin) 8719424003727

Scan the QR code for more information