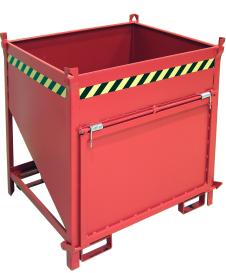

## **Product description**

For separated storage and commissioning of bulk materials

- hopper made of steel sheeting with reinforced edging
- angle of inclination (floor) 30°
- basic frame with fork sleeves
- can be secured to prevent slipping and unintentional emptying

## **Specifications**

Article arrangement: New

Version: cover at the frond, 1050\*650 mm

Ral colour: 2000 Length (mm): 1000 Height (mm): 1170 Volume (ltr): 750 Weight (kg) 122

Type number: 25SGK

EAN Code (Gtin) 8719424003505

Loading capacity (kg): 1000

Surface treatment: painted

Colour: orange

Width (mm): 1200

Application: stacking - not certified to hoist Options: among each other 3-times stackable

Type: silo containers angle of inclination (floor) 30°

Additional specifications: funnel of steel plate with reinforcement

Scan the QR code for more information