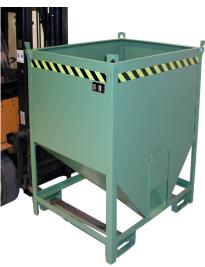

## **Product description**

For separated storage and commissioning of bulk materials

- hopper made of steel sheeting with reinforced edging
- angle of inclination (floor) 30°
- basic frame with fork sleeves
- can be secured to prevent slipping and unintentional emptying

## **Specifications**

Article arrangement: New Type: silo containers angle of inclination (floor) 30°

Version: with a sliding closure at the front, manually operatd, 250\*250 Colour: green

mm

Ral colour: 6011 Surface treatment: painted

Length (mm): 1000 Width (mm): 1200
Height (mm): 1025 Loading capacity (kg): 750

Volume (ltr): 500 Application: stacking - not certified to hoist
Weight (kg) 92 Options: among each other 3-times stackable

Type number: 25SGS Additional specifications: funnel of steel plate with reinforcement

Scan the QR code for more information

EAN Code (Gtin) 8719424003543