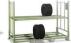

## **Product description**

If you opt for a certificate, you will have a hoistable and stackable box which is designed and certified for storing and transporting all kinds of loose goods. The box can be transported using a forklift truck but is also certified as a hoisting device which means that it is permitted for the box to be hoisted using a crane.

## **Specifications**

Article arrangement: New

Version: 4 sides, with CE certification

Walls: corrugated steel plate Euronorm (mm): 800 x 600

Ral colour: 7005 Length (mm): 800 Width (mm): 600 Height (mm): 670

Insertion height (mm): 100 Loading capacity (kg): 1500

Application: certified for stacking and hoisting

Stacking load (kg): 7500 Type number: 10-2-CE

Additional specifications: price each

Type: fixed construction stacking box

Material: steel Floor: profiled steel Colour: grey

Surface treatment: painted Internal length (mm): 740 Internal width (mm): 540 Internal height (mm): 500 Stackable height (mm): 600

Volume (ltr): 200 Weight (kg) 33