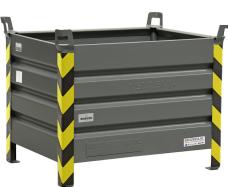

## **Product description**

If you opt for a certificate, you will have a hoistable and stackable box which is designed and certified for storing and transporting all kinds of loose goods. The box can be transported using a forklift truck but is also certified as a hoisting device which means that it is permitted for the box to be hoisted using a crane.

## **Specifications**

Article arrangement: New

Version: 4 sides, with CE certification

Walls: corrugated steel plate Euronorm (mm): 800 x 600

Ral colour: 7005 Length (mm): 800 Width (mm): 600 Height (mm): 670

Insertion height (mm): 100 Loading capacity (kg): 1500

Application: certified for stacking and hoisting

Stacking load (kg): 7500 Type number: 10-2-CE

Additional specifications: price each

Type: fixed construction stacking box

Material: steel Floor: profiled steel Colour: grey

Surface treatment: painted Internal length (mm): 740 Internal width (mm): 540 Internal height (mm): 500 Stackable height (mm): 600

Volume (ltr): 200 Weight (kg) 33

Options: with CE certification

Temperature resistance: -20 / +40°C EAN Code (Gtin) 8719424149470