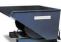

## **Product description**

If you opt for a certificate, you will have a hoistable and stackable box which is designed and certified for storing and transporting all kinds of loose goods. The box can be transported using a forklift truck but is also certified as a hoisting device which means that it is permitted for the box to be hoisted using a crane.

## **Specifications**

Article arrangement: New

Version: 4 sides, with CE certification

Walls: corrugated steel plate Euronorm (mm): 800 x 600

Ral colour: 7005 Length (mm): 800 Width (mm): 600 Height (mm): 670

Insertion height (mm): 100 Loading capacity (kg): 1500

Application: certified for stacking and hoisting

Stacking load (kg): 7500 Type number: 10-2-CE

Additional specifications: price each

Type: fixed construction stacking box

Material: steel Floor: profiled steel Colour: grey

Surface treatment: painted Internal length (mm): 740 Internal width (mm): 540 Internal height (mm): 500 Stackable height (mm): 600

Volume (ltr): 200 Weight (kg) 33