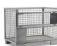

## **Product description**

If you opt for a certificate, you will have a hoistable and stackable box which is designed and certified for storing and transporting all kinds of loose goods. The box can be transported using a forklift truck but is also certified as a hoisting device which means that it is permitted for the box to be hoisted using a crane.

## **Specifications**

Article arrangement: New

Version: 4 sides, with CE certification

Walls: corrugated steel plate Euronorm (mm): 800 x 600

Ral colour: 7005 Length (mm): 800 Width (mm): 600 Height (mm): 670

Insertion height (mm): 100 Loading capacity (kg): 1500

Application: certified for stacking and hoisting

Stacking load (kg): 7500 Type number: 10-2-CE

Additional specifications: price each

Type: fixed construction stacking box

Material: steel Floor: profiled steel Colour: grey

Surface treatment: painted Internal length (mm): 740 Internal width (mm): 540 Internal height (mm): 500 Stackable height (mm): 600

Volume (ltr): 200 Weight (kg) 33