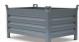

## **Product description**

If you opt for a certificate, you will have a hoistable and stackable box which is designed and certified for storing and transporting all kinds of loose goods. The box can be transported using a forklift truck but is also certified as a hoisting device which means that it is permitted for the box to be hoisted using a crane.

## **Specifications**

Article arrangement: New

Version: 4 sides, with CE certification

Walls: corrugated steel plate Euronorm (mm): 800 x 600

Ral colour: 7005 Length (mm): 800 Width (mm): 600 Height (mm): 670

Insertion height (mm): 100 Loading capacity (kg): 1500

Application: certified for stacking and hoisting

Stacking load (kg): 7500 Type number: 10-2-CE

Additional specifications: price each

Type: fixed construction stacking box

Material: steel Floor: profiled steel Colour: grey

Surface treatment: painted Internal length (mm): 740 Internal width (mm): 540 Internal height (mm): 500 Stackable height (mm): 600

Volume (ltr): 200 Weight (kg) 33