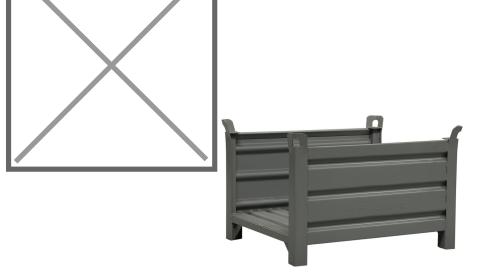

## **Product description**

Gray lacquered steel stacking box with two open side walls. The storage bin stands on four sturdy legs and is therefore easy to pick up with a forklift or pallet truck. The stacking box is also equipped with four upright corners.

## **Specifications**

Article arrangement: New Version: 2 short side open Walls: corrugated steel plate Euronorm (mm): 1000 x 800

Ral colour: 7005 Length (mm): 1000 Internal width (mm): 680 Internal height (mm): 500 Stackable height (mm): 600

Application: stacking - not certified to hoist

Stacking load (kg): 10000

EAN Code (Gtin) 8719424001556

Scan the QR code for more information

Type: fixed construction stacking box

Material: steel Floor: profiled steel Colour: grey

Surface treatment: painted

Width (mm): 800 Height (mm): 670

Insertion height (mm): 100 Loading capacity (kg): 2000

Weight (kg) 58 Type number: 14-4