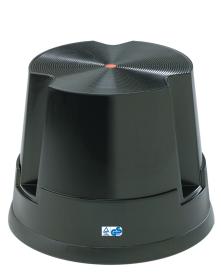

## **Product description**

- spring loaded castors that retract when weight is applied providing a safe and steady working platform.
- easy to manoeuvre.
- plastic body with anti-slip ribbed treads.

## Specifications

Article arrangement: New Version: 1 step Subgroup: Kick Stool Ral colour: 9005 Height (mm): 300 Type number: 97-6200 EAN Code (Gtin) 8719424064629

Scan the QR code for more information

Type: Mobile Kick Stool plastic Material: polypropylene Colour: black Width (mm): 390 Loading capacity (kg): 150 Horizontal platform (mm): 300

KRUIZINGA.FR® Stockage et ressources de transport