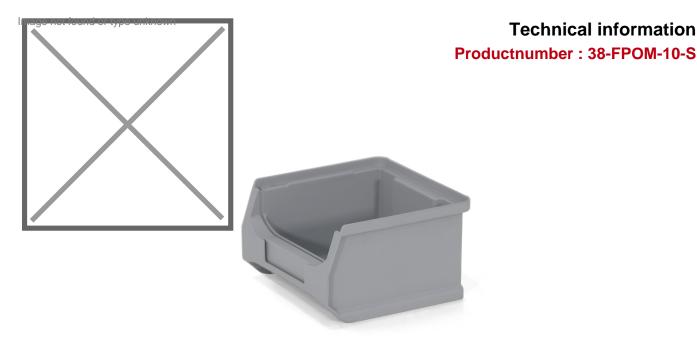

## **Product description**

Robust plastic storage bin 100x100x60 mm is ideal for storing your stock of small parts and service parts. With ergonomic semi-open front and practically stackable. The contents of the storage bin are easily accessible and when stacked they do not take up any unnecessary space. Very suitable for grab stocks (order picking) in workshops, garages, storage racks or service vehicles. The storage bin can also be mounted on rails or wall panel by means of a stable suspension edge at the back.

## **Specifications**

Article arrangement: New

Version: stackable Walls: walls closed Food-safe: yes Length (mm): 100 Width (mm): 100 Height (mm): 60

Stackable height (mm): 55

Volume (ltr): 0.5 Stacking load (kg): 6 Type number: 38-FPOM

Additional specifications: suitable for food industry

Type: with grip opening Material: polypropylene

Floor: closed Colour: grey

Internal length (mm): 75 Internal width (mm): 85 Internal height (mm): 55 Loading capacity (kg): 2