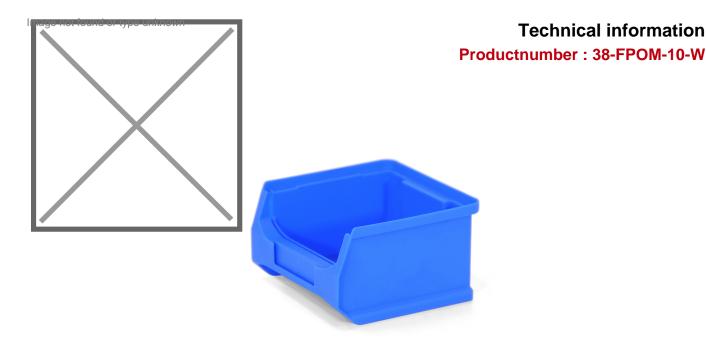

## **Product description**

Robust plastic storage bin 100x100x60 mm is ideal for storing your stock of small parts and service parts. With ergonomic semi-open front and practically stackable. The contents of the storage bin are easily accessible and when stacked they do not take up any unnecessary space. Very suitable for grab stocks (order picking) in workshops, garages, storage racks or service vehicles. The storage bin can also be mounted on rails or wall panel by means of a stable suspension edge at the back.

## **Specifications**

Article arrangement: New

Version: stackable
Walls: walls closed
Food-safe: yes
Length (mm): 100
Width (mm): 100
Height (mm): 60

Stackable height (mm): 55

Volume (ltr): 0.5 Stacking load (kg): 6 Type number: 38-FPOM

Additional specifications: suitable for food industry

Type: with grip opening Material: polypropylene

Floor: closed Colour: blue

Internal length (mm): 75 Internal width (mm): 85 Internal height (mm): 55 Loading capacity (kg): 2