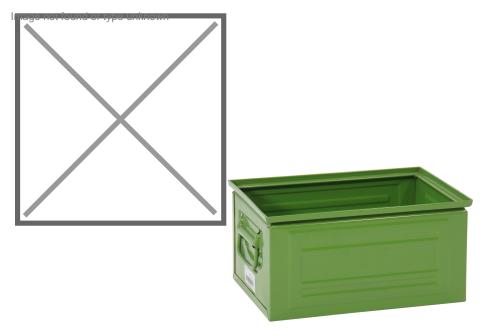

## **Product description**

Metal storage bin with closed walls and handles on the short side, 20 liter color green. High stability due to carefully welded corners. The stacking edge ensures trouble-free and safe stacking. Very suitable for storage, transport or, for example, roller conveyors. These industrial bins can take a beating.

## Specifications

Article arrangement: New Version: falling grips at the short sides Walls: walls closed Food-safe: no Ral colour: 6011 Length (mm): 380 Height (mm): 200 Weight (kg) 3.5 EAN Code (Gtin) 8719424000832

Type: stackable Material: steel Floor: closed Colour: green Surface treatment: painted Width (mm): 250 Volume (ltr): 20 Type number: 10-7