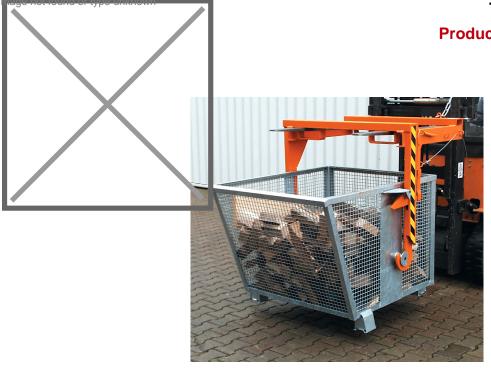

## **Product description**

Tiltable containers for light goods, e.g. paper, plastics, wood and green wastes

- floor made of steel sheet
- all walls made of wire mesh, mesh size 25 x 25 mm
- can be emptied at any height by cable operated from the driver's seat
- can be se

## **Specifications**

Article arrangement: New Version: perforated edition Walls: wire mesh 25\*25\*3 mm Subgroup: Automatic tilting

Ral colour: 5012 Length (mm): 1200 Internal width (mm): 950 Internal height (mm): 790 Insertion height (mm): 80 Loading capacity (kg): 500