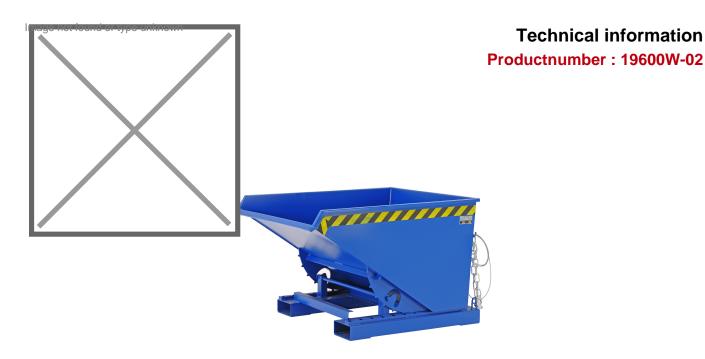

## **Product description**

The compact one with rolling mechanism

- ideally situated loading centre of gravity
- can be emptied at any height by cable
- body wall with reinforced edging
- sturdy frame with fork sleeves
- can be secured to prevent slipping and unintenti

## **Specifications**

Article arrangement: New

Version: standard Walls: walls closed

Subgroup: Automatic tilting

Ral colour: 5010 Length (mm): 1290 Internal width (mm): 990 Internal height (mm): 730 Loading capacity (kg): 1000

Weight (kg) 131

Additional specifications: not waterproof

Scan the QR code for more information

Type: automatic tilting container

Material: steel Floor: flat steel Colour: blue

Surface treatment: painted

Width (mm): 1070 Height (mm): 835 Insertion height (mm): 80

Volume (ltr): 600 Type number: 19

EAN Code (Gtin) 8719424002522