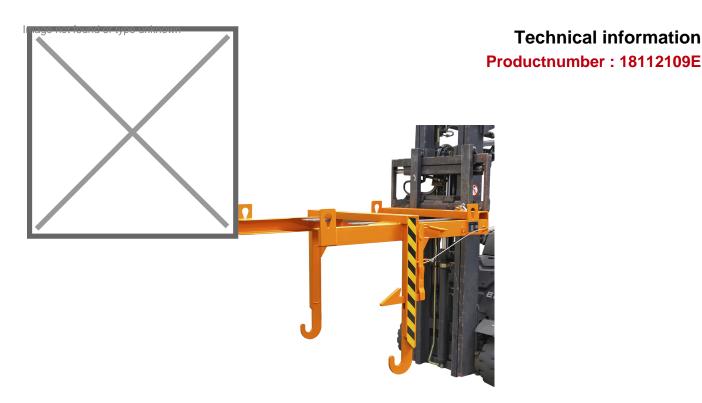

## **Product description**

Traverses for emptying the stacking tipper

- can be emptied at any height by cable operated from the driver's seat
- can be secured to prevent slipping and unintentional emptying

## **Specifications**

Article arrangement: New

Version: tilting crossbeam for crane and forklift truck

Subgroup: Automatic tilting

Ral colour: 2000 Length (mm): 1350 Height (mm): 1030 Weight (kg) 106

Additional specifications: WITHOUT SUPPORT

Material: steel
Colour: orange

Type: crossbeam

Surface treatment: painted

Width (mm): 1130

Loading capacity (kg): 2000

Type number: 18-1

EAN Code (Gtin) 8719424002218

Scan the QR code for more information