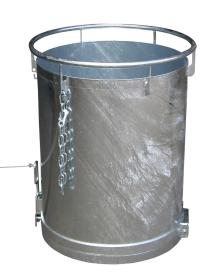

## **Product description**

The first cylindrical bottom discharge container

- steel sheeting construction
- handgrip for manual positioning or pick-up by a fork-lift truck or crane
- trap door operated by cable from the driver's seat
- rubber cushioning lessens the impac

## Specifications

Article arrangement: New Version: for forklift truck or crane use Walls: walls closed Subgroup: Hopper Surface treatment: galvanized Width (mm): 865 Loading capacity (kg): 500 Weight (kg) 64 Additional specifications: standard without wheels

Scan the QR code for more information

Type: round container Material: steel Floor: floor flap Colour: colorless Length (mm): 865 Height (mm): 775 Volume (ltr): 300 Type number: 21-RB EAN Code (Gtin) 8719424002805