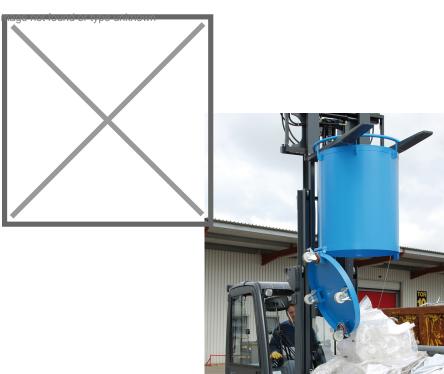

## **Product description**

The first cylindrical bottom discharge container

- steel sheeting construction
- handgrip for manual positioning or pick-up by a fork-lift truck or crane
- trap door operated by cable from the driver's seat
- rubber cushioning lessens the impac

## Specifications

Article arrangement: New Version: for forklift truck or crane use Walls: walls closed Subgroup: Hopper Ral colour: 5012 Length (mm): 865 Height (mm): 1085 Volume (ltr): 450 Type number: 21-RB EAN Code (Gtin) 8719424002836

Scan the QR code for more information

Type: round container Material: steel Floor: floor flap Colour: blue Surface treatment: painted Width (mm): 865 Loading capacity (kg): 500 Weight (kg) 70 Additional specifications: standard without wheels