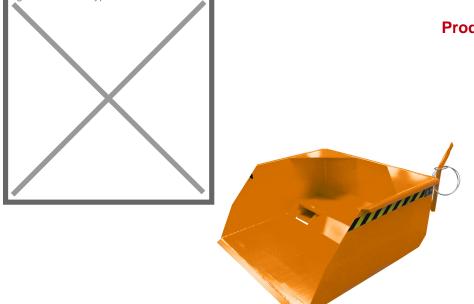

## Technical information Productnumber : 40SO-006-BO

## **Product description**

Tilting container for handling and transporting bulk materials

- a success for more than 30 years
- simple pick-up using forks
- can be emptied at any height by cable operated from the driver's seat
- body walls with reinforced edging
- speci

## Specifications

Article arrangement: New Version: with tray opening Walls: flat steel plate Subgroup: Shovels Ral colour: 2000 Length (mm): 2000 Width (mm): 1670 Height (mm): 650 Insertion height (mm): 75 Volume (ltr): 1000 Type number: 40SO

Scan the QR code for more information

Type: mechanic shovel Material: steel Floor: flat steel Colour: orange Surface treatment: painted Internal length (mm): 1300 Internal width (mm): 1600 Internal height (mm): 650 Loading capacity (kg): 2000 Weight (kg) 312 EAN Code (Gtin) 8719424007091