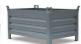

## **Product description**

- tilting at any height with pull cord from driver's seat
- sheet steel with all-round edge profile
- stable base frame with drive-in sleeves
- secured against unintentional slipping and tilting
- retrofitting of wheels possible

## **Specifications**

Article arrangement: Used Version: low construction height

Floor: flat steel Colour: blue

Surface treatment: painted and use damage

Width (mm): 1280 Volume (ltr): 750 Type number: 20

Scan the QR code for more information

Type: automatic tilting container

Material: steel

Subgroup: Tilting container used

Ral colour: 5012 Length (mm): 1440 Height (mm): 680 Weight (kg) 156

Additional specifications: not suitable for hand pallet trucks