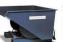

## **Product description**

- tilting at any height with pull cord from driver's seat
- sheet steel with all-round edge profile
- stable base frame with drive-in sleeves
- secured against unintentional slipping and tilting
- retrofitting of wheels possible

## **Specifications**

Article arrangement: Used Version: low construction height

Floor: flat steel Colour: blue

Surface treatment: painted and use damage

Width (mm): 1280 Volume (ltr): 750 Type number: 20

Scan the QR code for more information

Type: automatic tilting container

Material: steel

Subgroup: Tilting container used

Ral colour: 5012 Length (mm): 1440 Height (mm): 680 Weight (kg) 156

Additional specifications: not suitable for hand pallet trucks