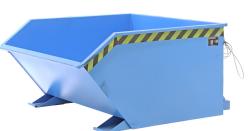

## **Product description**

- tilting at any height with pull cord from driver's seat
- sheet steel with all-round edge profile
- stable base frame with drive-in sleeves
- secured against unintentional slipping and tilting
- retrofitting of wheels possible

## **Specifications**

Article arrangement: Used Version: low construction height

Floor: flat steel Colour: blue

Surface treatment: painted and use damage

Width (mm): 1280 Volume (ltr): 750 Type number: 20

Scan the QR code for more information

Type: automatic tilting container

Material: steel

Subgroup: Tilting container used

Ral colour: 5012 Length (mm): 1440 Height (mm): 680 Weight (kg) 156

Additional specifications: not suitable for hand pallet trucks