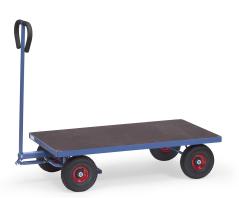

## **Product description**

Powder-coated profile steel handcart. The loading surface consists of waterproof plywood and has a load capacity of 500 kg. The towing vehicle has a turntable steering with drawbar and safety handle. The vehicle is automatically braked in the rest position.

## **Specifications**

Article arrangement: New

Version: platform

Floor: loading surface of waterproof multiplex with antislip finishing

Wheels back: pneumatic tyres 260\*85 mm

Ral colour: 5007 Length (mm): 1470 Width (mm): 710 Height (mm): 1190

Loading capacity (kg): 500 Type number: 854001

EAN Code (Gtin) 8719424020519

Scan the QR code for more information

Type: Fetra hand truck

Material: steel

Wheels front: pneumatic tyres 260\*85 mm

Colour: blue

Surface treatment: powdercoating Internal length (mm): 1260 Internal width (mm): 700 Platform height (mm): 308

Weight (kg) 38

Additional specifications: automatic braking system effective on the

front wheels