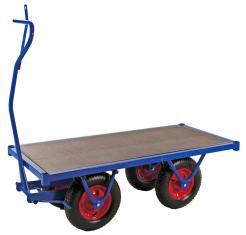

## **Product description**

Robust steel trailer for heavy loads. This industrial trailer has a dynamic load capacity of 750 kg and a static load capacity of 1500 kg. The brake is easy to operate with the handle. The loading floor is made of waterproof plywood and the cart rolls on four rubber wheels.

## **Specifications**

Article arrangement: New Version: single steering

Wheels front: pneumatic tyres 400\*100 mm

Colour: blue Length (mm): 1500 Height (mm): 460 Weight (kg) 58

EAN Code (Gtin) 8719424033618

Scan the QR code for more information

Type: trailer for long goods

Material: steel

Wheels back: pneumatic tyres 400\*100 mm

Surface treatment: powdercoating

Width (mm): 700

Loading capacity (kg): 750 Type number: 96-km330