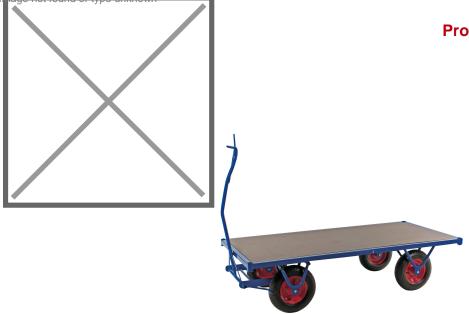

## **Product description**

Robust steel trailer for heavy loads. This industrial trailer has a dynamic load capacity of 750 kg and a static load capacity of 1500 kg. The brake is easy to operate with the handle. The loading floor is made of waterproof plywood and the cart rolls on four rubber wheels.

## Specifications

Article arrangement: New Version: single steering Wheels front: pneumatic tyres 400\*100 mm Colour: blue Length (mm): 2000 Height (mm): 460 Weight (kg) 71.5 EAN Code (Gtin) 8719424033625

Scan the QR code for more information

Type: trailer for long goods Material: steel Wheels back: pneumatic tyres 400\*100 mm Surface treatment: powdercoating Width (mm): 1000 Loading capacity (kg): 750 Type number: 96-km330