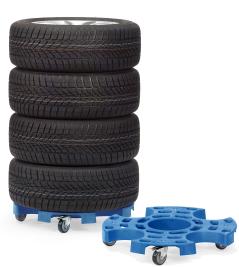

## **Product description**

Practical tire trolley for easy storage and transport of normal size wheels and car tires. Suitable for 8 tires or 4 complete wheels. Practical material tray in the middle for storing small parts such as wheel nuts. Simple and safe stackable. Can also be combined with our tire hand trucks type 852032 and 852033. Platform made of glass fiber reinforced polypropylene. The bottom is equipped with 4 TPE swivel castors (Ø75 mm), 1 of which has a brake. Load capacity up to 120 kg.

## Specifications

Article arrangement: New Version: suitable for 8 tires or 4 complete wheels Colour: blue Width (mm): 630 Loading capacity (kg): 120 Type number: 854546

Scan the QR code for more information