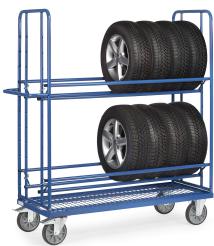

## **Product description**

Tire trolley with a load capacity of up to 400 kg, with 2 loading surfaces, reinforced version. 4 swivel castors made of elastic non-marking rubber, hubs with ball bearings. 2 Pieces with brake. Tire carrier (level) adjustable in height of 150 mm. Reinforced version for use with high loads, e.g. as a pit road car in motorsport.

## **Specifications**

Article arrangement: New Version: adjustable tyre carrier Floor: loading surface of wire mesh

Wheels back: 2 fixed wheels, solid rubber 200 mm

Ral colour: 5007 Length (mm): 1600 Width (mm): 620 Height (mm): 1800 Weight (kg) 66

EAN Code (Gtin) 8719424021035

Scan the QR code for more information

Type: fetra tyre truck

Material: pipe material profile steel

Wheels front: 2 castor wheels with wheel locks 200 mm.

Colour: blue

Surface treatment: powdercoating Internal length (mm): 1420 Internal width (mm): 610 Loading capacity (kg): 400 Type number: 854595