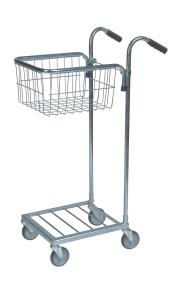

## **Product description**

Small trolley with height-adjustable wire basket shelf. The frame is made of electrolytically galvanized steel. This trolley is equipped with four swivel wheels and has a load capacity of 35 kg.

## **Specifications**

Article arrangement: New

Version: compact

Walls: open

Wheels front: 2 castor wheels Wheels back: 2 castor wheels

Colour: colorless Length (mm): 660 Width (mm): 385 Height (mm): 1090 Weight (kg) 10

Internal length (mm): 415 Internal width (mm): 355 Loading capacity (kg): 35 Type number: 96-km153