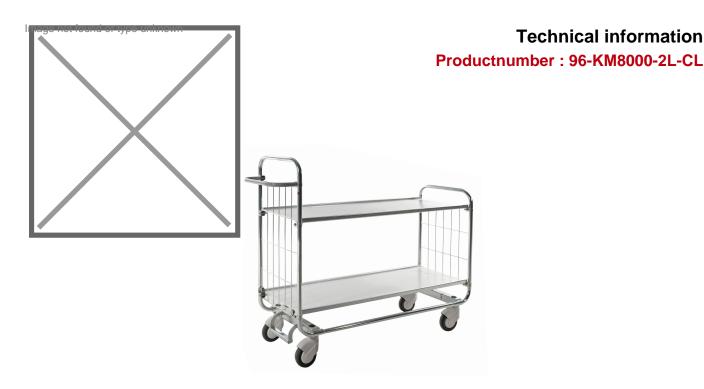

## **Product description**

Order picking trolley with two floors and wheels with central locking. This very flexible warehouse cart is made of electrolytically galvanized steel and has laminated wooden floors that can be mounted at different heights. The four castors can be used in different positions, which makes the shelved trolley extremely manoeuvrable and handy. The load capacity of the trolley is 250 kg.

## **Specifications**

Article arrangement: New Version: with 2 shelves

Walls: mesh

Subgroup: Order Picking trolley

Colour: colorless Length (mm): 1195 Width (mm): 470 Height (mm): 1120 Weight (kg) 28.5

EAN Code (Gtin) 8719424033892

Scan the QR code for more information

Type: Kongamek order picking trolley

Material: steel Floor: wood

Shelves: adjustable in height

Surface treatment: electro-galvanized

Internal length (mm): 1000 Internal width (mm): 425 Loading capacity (kg): 250 Type number: 96-KM8000-C