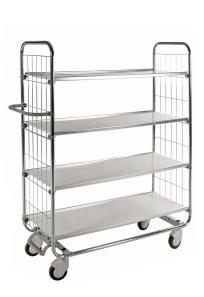

## **Product description**

Order picking trolley with four floors and wheels with central locking. This very flexible warehouse cart is made of electrolytically galvanized steel and has laminated wooden floors that can be mounted at different heights. The four castors can be used in different positions, which makes the shelved trolley extremely manoeuvrable and handy. The load capacity of the shelf trolley is 250 kg.

## Specifications

Article arrangement: New Version: with 4 shelves Walls: mesh Subgroup: Order Picking trolley Colour: colorless Length (mm): 1195 Width (mm): 470 Height (mm): 1590 Weight (kg) 42.5 EAN Code (Gtin) 8719424034035

Scan the QR code for more information

Type: Kongamek order picking trolley Material: steel Floor: wood Shelves: adjustable in height Surface treatment: electro-galvanized Internal length (mm): 1000 Internal width (mm): 425 Loading capacity (kg): 250 Type number: 96-KM8000-C