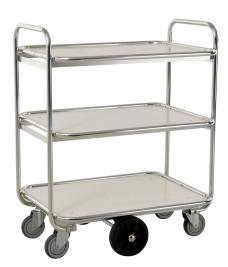

## **Product description**

Order picking trolley with three floors. With its six wheels, this order picking truck is easy to drive with heavy loads. The warehouse cart has four 125 mm swivel wheels and two 200 mm fixed wheels. The frame is made of electrolytically galvanized steel and the floors are made of wood. The loading capacity of the shelf trolley is 300 kg.

## **Specifications**

Article arrangement: New Version: with 3 shelves

Walls: open

Wheels front: 2 castor wheels Wheels back: 2 castor wheels

Surface treatment: electro-galvanized Internal length (mm): 850

Internal width (mm): 630 Internal height (mm): 320

Weight (kg) 35

EAN Code (Gtin) 8719424034158

Type: Kongamek order picking trolley

Material: steel Floor: wood

Subgroup: Order Picking trolley

Colour: colorless Length (mm): 900 Width (mm): 630 Height (mm): 1100