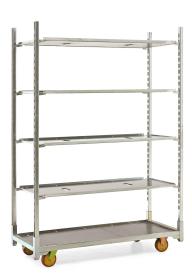

## **Product description**

A flower trolley, also called Danish trolley, auction trolley or cc container, is extremely suitable for use at, for example, a flower auction for transporting flowers and plants in bulk. This demountable auction trolley is the most widely used roll container in the European floriculture sector. In addition, the Danish trolley can also be used for other activities such as order picking, archiving or storage. Equipped with an electrolytically galvanized steel frame: 4 removable stanchions/stiles 30 holes and 4 adjustable/removable shelves made of 6 mm waterproof plywood with a galvanized metal edge. The shelves have a load capacity max 100 kg per shelf. The total load capacity of the safe trolley is 375 kg and is thus extremely suitable for heavy loads. By adjusting the shelves, the cart can be used for small and low items as well as higher items. The flower trolley is designed to meet specific requirements according to horticulture such as size, weight and quality of metals which are galvanized and thus rust resistant. This warehouse trolley is known for its maneuverability due to its 2 fixed and 2 swivel wheels made of polypropylene with a diameter of 125 mm. This ensures maneuverability and smooth mobility even on uneven surfaces. Easy to transport because they are fully dismountable. This allows you to use your storage space efficiently.

## **Specifications**

Article arrangement: New

Version: with 4 adjustable shelves

Walls: open

Wheels front: 2 castor wheels polypropylene, 125 mm Wheels back: 2 fixed wheels, polypropylene, 125 mm

Colour: colorless Length (mm): 1350 Width (mm): 560 Height (mm): 1895 Weight (kg) 38.5 Type number: 182

EAN Code (Gtin) 8719424230444

Scan the QR code for more information

Type: Flower cart / Danish cart

Material: steel Floor: wood

Subgroup: shelved trollyes Shelves: 4 adjustable shelves

Surface treatment: electro-galvanized

Internal length (mm): 1255 Internal width (mm): 545 Loading capacity (kg): 375 Capacitiy: 100 kg per shelve

Additional specifications: polypropylene wheels