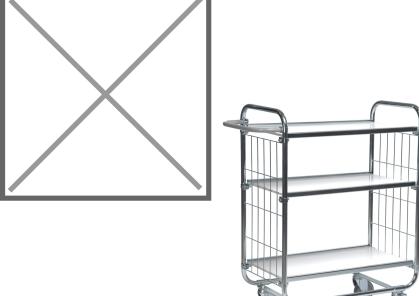

## **Product description**

Handy shelf trolley with a frame made of electrolytically galvanized steel. The three floors are adjustable in height and are made of laminated wood. The serving trolley is equipped with four castors.

## **Specifications**

Article arrangement: New Version: with 3 shelves

Walls: mesh

Wheels front: 2 castor wheels Wheels back: 2 castor wheels

Colour: colorless Length (mm): 1395 Width (mm): 470 Height (mm): 1120 Weight (kg) 36