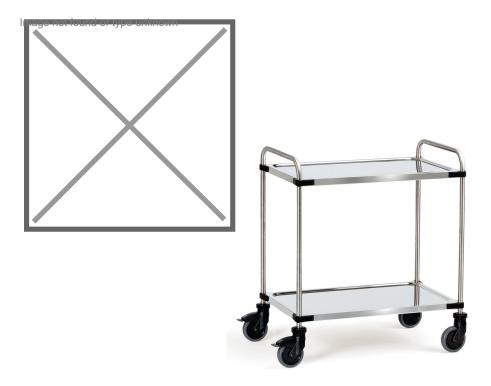

## **Product description**

Stainless steel platform trolley with push handle made of CNS (chrome nickel steel) and two low-lying levels made of CS (chrome steel) with surrounding edge. The table trolley is equipped with guide rollers and corner protection. There are four stainless castors under the warehouse cart, two of which have brakes. The load capacity per floor is 80 kg with a total load capacity of 120 kg.

## **Specifications**

Article arrangement: New

Version: shelf trolley / serving trolley

Walls: open Food-safe: yes

Subgroup: stainless steel trolleys

Colour: colorless Length (mm): 870 Width (mm): 570 Height (mm): 950 Useful height (mm): 585

Weight (kg) 15

Additional specifications: suitable for food industry

Type: Fetra ss trolley

Material: CNS chromium-nickel-steel

Floor: closed

Wheels front: 2 castor wheels, TPE, 125 mm

Wheels back: 2 castor wheels, TPE, 125 mm, with brake

Surface treatment: stainless steel Internal length (mm): 800 Internal width (mm): 500 Internal height (mm): 850 Loading capacity (kg): 120 Type number: 855001

EAN Code (Gtin) 8719424021363