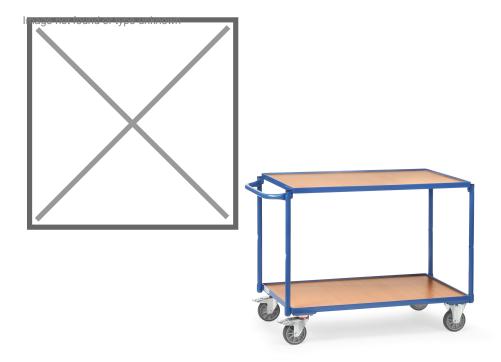

## **Product description**

Table trolley with two floors made of wood with a beech decor top layer. The warehouse trolley has a horizontal push handle and a load capacity of 300 kg. Thanks to the two braked swivel castors and two fixed castors, the trolley is extremely handy. The frame is treated with a powder coating that makes it robust and scratch-resistant.

## **Specifications**

Article arrangement: New Version: push bracket(s)

Walls: open

Wheels front: 2 fixed wheels solid rubber 125 mm

Wheels back: 2 castor wheels solid rubber with wheel locks 125 mm

Ral colour: 5007 Length (mm): 1000 Width (mm): 500 Height (mm): 820 Weight (kg) 28

Shelf heights: 200/820

Type: Fetra light table top cart Material: pipe material profile steel Floor: high-quality fibreboard Subgroup: table top carts

Colour: blue

Surface treatment: powdercoating Internal length (mm): 850 Internal width (mm): 500 Loading capacity (kg): 300 Type number: 852940