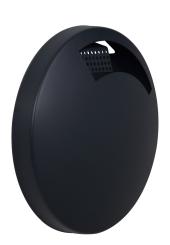

## **Product description**

Wall mounted ashtray (anthracite mat) - 1,5L - 900 butts

- Anti-UV powder coated steel
- · Space-saving spherical form with an original and practical opening
- 2-point wall mounting system
- Emptied by removing and tipping
- Stub out grid
- "Cigarett

## **Specifications**

Article arrangement: New Version: with stub out grid Subgroup: Ashtray and litter bin

Ral colour: 7016 Width (mm): 60 Volume (ltr): 1.5

Type number: 8258628

Type: wall mounted ashtray

Material: steel Colour: anthracite Length (mm): 250 Height (mm): 250 Weight (kg) 0.8

EAN Code (Gtin) 8719424099348

Scan the QR code for more information