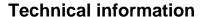

## **Product description**

Wall mounted ashtray (anthracite mat) - 1,5L - 900 butts

- Anti-UV powder coated steel
- · Space-saving spherical form with an original and practical opening
- 2-point wall mounting system
- Emptied by removing and tipping
- Stub out grid
- "Cigarett

## **Specifications**

Article arrangement: New Version: with stub out grid Subgroup: Ashtray and litter bin

Ral colour: 7016 Width (mm): 60 Volume (ltr): 1.5

Type number: 8258628

Type: wall mounted ashtray

Material: steel Colour: anthracite Length (mm): 250 Height (mm): 250 Weight (kg) 0.8

EAN Code (Gtin) 8719424099348

Scan the QR code for more information