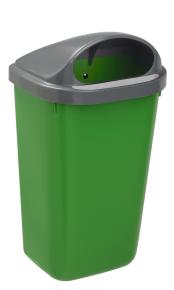

## Product description

Wall mounted bin - 50L

- Polypropylene
- Inner bucket fully removable: Easy to empty simply by removing the inner bucket
- Wall mounted or post mounted
- Key opening mechanism

## Specifications

Article arrangement: New Version: lid with insertion opening Subgroup: Outdoor waste bins Length (mm): 430 Height (mm): 780 Weight (kg) 3 EAN Code (Gtin) 8719424100297

Scan the QR code for more information

Type: plastic waste bin Material: polypropylene Colour: grey/green Width (mm): 340 Volume (ltr): 50 Type number: 8259866