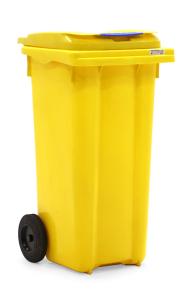

## **Product description**

New yellow waste container on 2 wheels, 120 liters. Suitable for separated waste, with hinged lid. Also called mini container, mobile container, otto or wheelie bin.

If you order more than one waste container, they will be delivered nested with separate wheels, lid and axles (easy to assemble yourself).

## Specifications

Article arrangement: New Version: with hinging lid Subgroup: Plastic waste container Colour: yellow Width (mm): 480 Volume (ltr): 120 Type number: 447-120-01

Scan the QR code for more information

Type: mini container Material: HDPE Wheels back: 2 fixed wheels, solid rubber 200 mm Length (mm): 550 Height (mm): 930 Weight (kg) 9 EAN Code (Gtin) 8719424155228