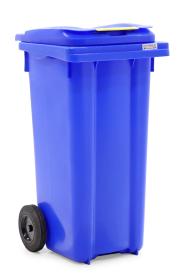

## **Product description**

New blue waste container on 2 wheels, 120 liters. Suitable for separated waste, with hinged lid. Also called mini container, mobile container, otto or wheelie bin.

If you order more than one waste container, they will be delivered nested with separate wheels and axles (easy to assemble yourself).

## Specifications

Article arrangement: New Version: with hinging lid Subgroup: Plastic waste container Colour: blue Width (mm): 480 Volume (ltr): 120 Type number: 447-120-01

Scan the QR code for more information

Type: mini container Material: HDPE Wheels back: 2 fixed wheels, solid rubber 200 mm Length (mm): 550 Height (mm): 930 Weight (kg) 9 EAN Code (Gtin) 8719424155235