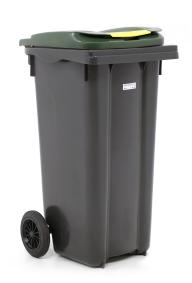

## **Product description**

New waste container on 2 wheels, 120 liters gray with green lid. Suitable for separated waste, with hinged lid. Also called mini container, mobile container, otto or wheelie bin.

## **Specifications**

Article arrangement: New Version: with hinging lid

Subgroup: Plastic waste container

Length (mm): 550 Height (mm): 930 Weight (kg) 9

EAN Code (Gtin) 8719424037821

Type: mini container Material: HDPE Colour: grey/green Width (mm): 480 Volume (ltr): 120 Type number: 447-120