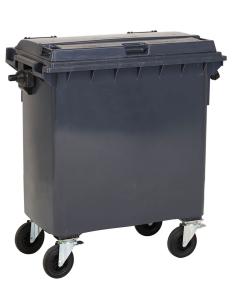

## **Product description**

Plastic waste container suitable for comb mounting or by means of DIN adapters. This roll container has a capacity of 770 liters and rolls on four castors, two of which have brakes.

## Specifications

Article arrangement: New Version: with hinging lid Floor: mounted in floor screw cap Subgroup: Waste container Colour: grey Internal length (mm): 1090 Internal width (mm): 1090 Internal height (mm): 1020 Weight (kg) 47 Type number: 36-770

Scan the QR code for more information

Type: suitable for admission through DIN adapter Material: plastic Wheels front: 2 castor wheels with wheel locks 200 mm. Wheels back: 2 castor wheels 200 mm. wheel locks Length (mm): 1360 Width (mm): 770 Height (mm): 1360 Volume (ltr): 770 Stacking load (kg): 310 EAN Code (Gtin) 8719424130607