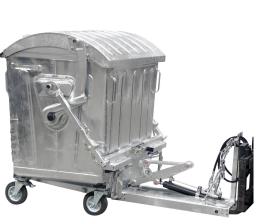

## **Product description**

The 36-KM is an indispensable aid for transporting, emptying and cleaning large volume wheelie bins (1100 litres with 4 wheels) and manufactured to DIN EN 840-3.

## Design

- sturdy frame with fork sleeves and release mechanism
- safety chain to prevent

## Specifications

Article arrangement: New Version: suitable for DIN-intake Subgroup: Waste container Surface treatment: galvanized Width (mm): 1390 Loading capacity (kg): 600 Type number: 36-KM

Scan the QR code for more information

Type: waste bin turner Material: steel Colour: colorless Length (mm): 1850 Height (mm): 650 Weight (kg) 177 EAN Code (Gtin) 8719424004526

KRUIZINGA.FR<sup>®</sup> Stockage et ressources de transport