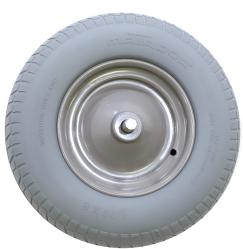

## **Product description**

Matador puncture proof PU wheelbarrow wheel with steel rim

- M-800-CT puncture-proof wheelbarrow wheel with steel rim.
- Puncture proof (foamed Polyurethane).
- High density care free tyre.
- Steel rim with double closed ball bearings. Ø20mm axle.
- Axle length 150mm. (standard length).
- Indestructible and stays on course.
- Capacity: 200 Kg.
- Rim is completely powder-coated in gray. Resistant powder coating. (no solvents, less harmful to the environment).

## **Specifications**

Article arrangement: New

Version: Ø 400 mm, with steel rim

Bolt hole: Ø 20 mm

Surface treatment: powdercoating

Weight (kg) 3.4

Type number: 6311189

Type: Matador puncture proof PU wheelbarrow wheel

Material: polyurethane rolling surface

Colour: grey

Loading capacity (kg): 200 Wheel bearing: ball bearing EAN Code (Gtin) 8719424170603

Scan the QR code for more information