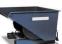

## **Product description**

Matador professional tool wheelbarrow, capacity 200 kg

- M-106-CT tool trolley with puncture-proof tyre
- Rectangular tray (900x500x430mm (capacity 190L).
- Double hinged lid.
- Locking lip Ø 10 mm.
- Lockable with padlock. (delivered without padlock).
- Oval ergonomic natural rubber handles with safety protection.
- Steel rim with 2 double-sealed ball bearings. Wear pads to extend the lifetime of the legs.
- Powder coated in gray. (no solvents, less harmful to the environment).

## **Specifications**

Article arrangement: New

Version: with puncture proof wheel (foamed polyurethane)

Colour: grey

Surface treatment: powdercoating

Width (mm): 540

Loading capacity (kg): 250

Type number: 6310839

Type: Matador tool wheelbarrow

Material: steel Ral colour: 7031 Length (mm): 1450 Height (mm): 850 Volume (Itr): 190

EAN Code (Gtin) 8719424170535

Scan the QR code for more information