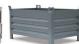

## **Product description**

Matador professional tool wheelbarrow, capacity 200 kg

- M-106-CT tool trolley with puncture-proof tyre
- Rectangular tray (900x500x430mm (capacity 190L).
- Double hinged lid.
- Locking lip Ø 10 mm.
- Lockable with padlock. (delivered without padlock).
- Oval ergonomic natural rubber handles with safety protection.
- Steel rim with 2 double-sealed ball bearings. Wear pads to extend the lifetime of the legs.
- Powder coated in gray. (no solvents, less harmful to the environment).

## **Specifications**

Article arrangement: New

Version: with puncture proof wheel (foamed polyurethane)

Colour: grey

Surface treatment: powdercoating

Width (mm): 540

Loading capacity (kg): 250

Type number: 6310839

Type: Matador tool wheelbarrow

Material: steel Ral colour: 7031 Length (mm): 1450 Height (mm): 850 Volume (Itr): 190

EAN Code (Gtin) 8719424170535

Scan the QR code for more information