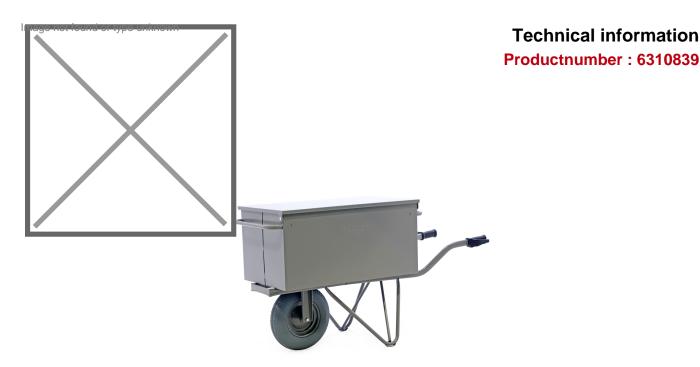

## **Product description**

Matador professional tool wheelbarrow, capacity 200 kg

- M-106-CT tool trolley with puncture-proof tyre
- Rectangular tray (900x500x430mm (capacity 190L).
- Double hinged lid.
- Locking lip Ø 10 mm.
- Lockable with padlock. (delivered without padlock).
- Oval ergonomic natural rubber handles with safety protection.
- Steel rim with 2 double-sealed ball bearings. Wear pads to extend the lifetime of the legs.
- Powder coated in gray. (no solvents, less harmful to the environment).

## **Specifications**

Article arrangement: New

Version: with puncture proof wheel (foamed polyurethane)

Colour: grey

Surface treatment: powdercoating

Width (mm): 540

Loading capacity (kg): 250

Type number: 6310839

Type: Matador tool wheelbarrow

Material: steel Ral colour: 7031 Length (mm): 1450 Height (mm): 850 Volume (Itr): 190

EAN Code (Gtin) 8719424170535

Scan the QR code for more information