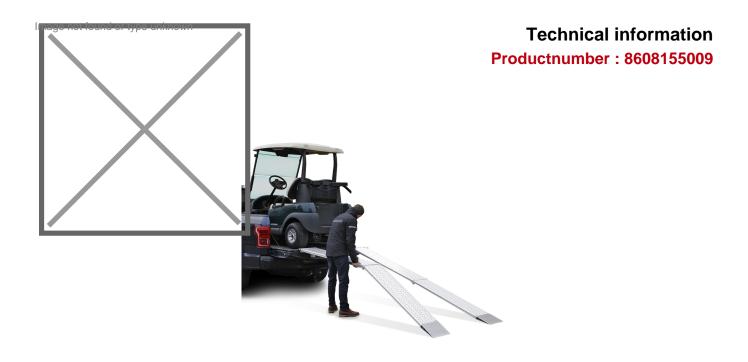

## **Product description**

Professional quality aluminum folding ramp 200 cm, set of 2 pieces. Very suitable for transporting lawnmowers, light agricultural vehicles, carriages and golf carts. Easy to move due to the light weight and when folded they take up little space. The anti-slip profile prevents slipping. Load capacity per set; 510 kg with an axle distance of 100 cm. Suitable for a ramp height of 32 to 56 cm.

This ramp is supplied as standard with connection A and a flat floor 1, see detail photos. It is optionally possible to adjust this to your liking, please contact us for the possibilities or indicate your preference during the ordering process.