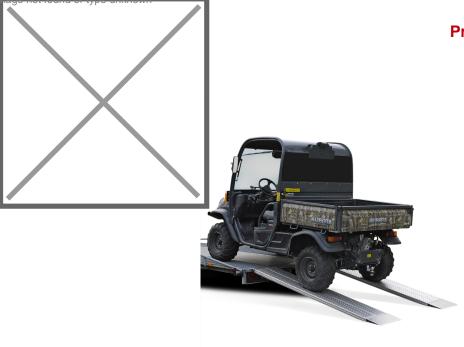

## **Product description**

Professional quality aluminum ramp 200 cm, set of 2 pieces. Very suitable for transporting lawnmowers, light agricultural vehicles, carriages and golf carts. Easy to move due to the light weight and the anti-slip profile prevents slipping. Load capacity per set; 900 kg with an axle distance of 100 cm. Suitable for a ramp height of 31 to 54 cm.

This ramp is supplied as standard with connection A and a flat floor 1, see detail photos. It is optionally possible to adjust this to your liking, please contact us for the possibilities or indicate your preference during the ordering process.

## Specifications

Article arrangement: New Version: aluminium 200 cm (pair) Top: driving area of anti slip profile Width (mm): 300 Loading capacity (kg): 900 Type number: AOS-300 Min Height (mm): 310 EAN Code (Gtin) 8719424070903