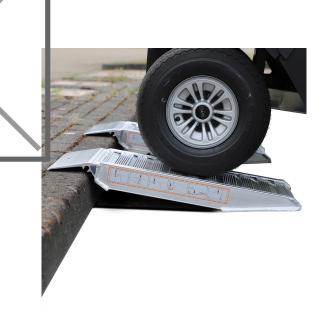

## **Product description**

High-quality threshold plates suitable for loading light to medium-heavy vehicles such as construction machines, garden machines or rideon mowers, which are equipped with pneumatic tires or rubber tracks. The driving surface is reinforced at the bottom, which significantly extends the life of the driving plates. Weight per driving plate is 6 kg. The load capacity shown is per set!

## **Specifications**

Article arrangement: New Version: aluminium 80 cm (pair)

Length (mm): 800 Internal width (mm): 245

Weight (kg) 6 Batch (items): 2

EAN Code (Gtin) 8719424103946

Scan the QR code for more information

Type: treshold plate Material: aluminium Width (mm): 305

Loading capacity (kg): 3000 Type number: AVS-80-K Max Height (mm): 200