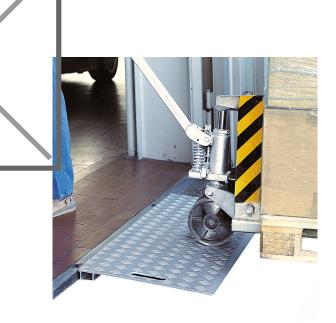

## **Product description**

Freestanding threshold plate 50x125 cm with a load capacity of 3 tons. Suitable for a ramp height of 3 to 7 cm\*. This threshold aid does not rest on the threshold and thus ensures a smooth transition.

## **Specifications**

Article arrangement: New Version: aluminium 3 to 7 cm Top: driving area of anti slip profile

Width (mm): 1250 Weight (kg) 19 Drive width: 1000 Max Height (mm): 70

Scan the QR code for more information

Type: treshold plate Material: aluminium Length (mm): 500

Loading capacity (kg): 3000

Type number: SBK Min Height (mm): 30

EAN Code (Gtin) 8719424025521