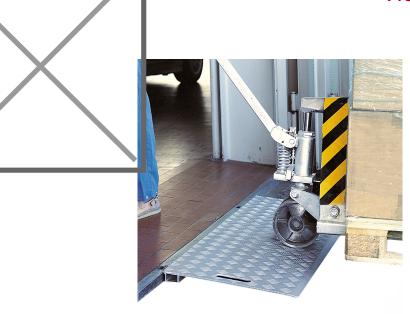

## **Product description**

Free-standing threshold plate 65x100 cm for a ramp height of 7 to 12 cm \*. This threshold aid does not rest on the threshold and thus ensures a smooth transition.

\* This threshold plate is not adjustable in height, but is produced at the correct height as required. You can specify this height when completing the order. If you have any questions, we will be happy to advise you.

## **Specifications**

Article arrangement: New Version: aluminium 7 to 12 cm Top: driving area of anti slip profile

Width (mm): 1000 Weight (kg) 11 Drive width: 1000 Max Height (mm): 120

Scan the QR code for more information

Type: treshold plate Material: aluminium Length (mm): 650

Loading capacity (kg): 300 Type number: SBK

Min Height (mm): 70

EAN Code (Gtin) 8719424025552