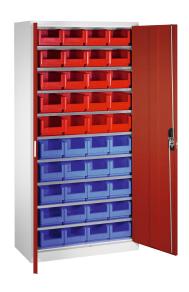

## **Product description**

Revolving door cabinet or workshop cabinet. Widely used in warehouse or workshops. Supplied as standard with an Ergo-Lock system, easy to close by just pushing the handle. The doors have a door reinforcement in the middle and have an opening angle of approx. 110 degrees. The cabinet is supplied complete with 40 storage bins and 9 fixed shelves with a load capacity per shelf of 50kg. 6011, dark blue RAL 5010 and light blue RAL 5012. Looking for a different colour? Ask about our options.

## **Specifications**

Article arrangement: New

Version: with 2 hinged doors and 40 storage bins

Colour: red

Surface treatment: powdercoating

Internal width (mm): 995

Depth (mm): 420

Type number: 57-1000-40

Type: boxes cabinet

Material: steel

Ral colour: 3003 Width (mm): 1000

Height (mm): 1980

Weight (kg) 103.23

EAN Code (Gtin) 8719424110807

Scan the QR code for more information