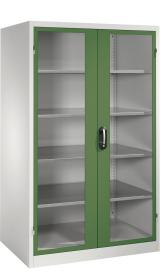

## **Product description**

Revolving door cabinet or tool cabinet. Widely used in warehouse or workshop. Supplied as standard with an Ergo-Lock system, easy to close by just pushing the handle. The doors have a door reinforcement in the middle and have an opening angle of approximately 180 degrees due to the hinged hinges. Due to the 15-mm grid, the cabinet is equipped with 4 height-adjustable levels with a load of 70 kg per shelf. RDS 110 80 60. Looking for a different colour? Ask about our options.

## Specifications

Article arrangement: New Version: with viewing windows in 2 hinged doors and 4 floors Colour: green Surface treatment: powdercoating Internal width (mm): 1198 Internal height (mm): 1840 Weight (kg) 121.67 Type number: 57-1200R-4

Scan the QR code for more information

Type: material cabinet Material: steel Ral colour: 6011 Width (mm): 1200 Height (mm): 1950 Depth (mm): 800 Options: shelves adjustable and removable EAN Code (Gtin) 8719424109504