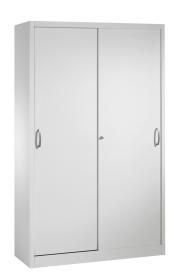

## **Product description**

Sliding door cabinet or tool cabinet. Widely used in warehouse or workshops. Supplied as standard with 2 sliding doors including bow handles and a pressure cylinder lock with 2 keys. Due to the 15-mm grid, the cabinet is equipped with 4 height-adjustable levels with a load of 70 kg per shelf. looking for a different color? Ask about our options.

## **Specifications**

Article arrangement: New

Version: with 2 sliding doors and 4 floors

Shelves: adjustable in height

Ral colour: 7035 Width (mm): 1200 Height (mm): 1950 Depth (mm): 500 Weight (kg) 84.53

Type number: 57-1200S-4

Scan the QR code for more information

Type: sliding door cabinet

Material: steel Colour: grey

Surface treatment: powdercoating

Internal width (mm): 1197 Internal height (mm): 1840 Loading capacity (kg): 70