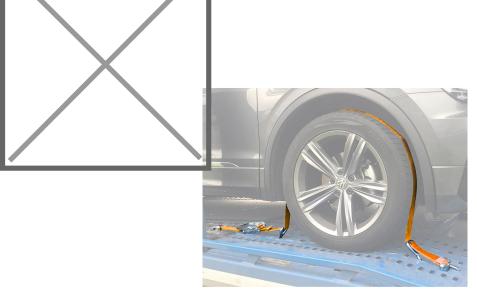

## **Product description**

Prevent damage to tyres, rims and bodywork with our professional car transport tires (type D) for the loading floor of the car ambulance, loading car or car trailer.

- with anti-slip tyre
- equipped with 3 swivel hooks
- suitable for practically all car brands and car tires

 $Characteristics \ type \ D: \ equipped \ with \ 3 \ swivel \ hooks \ to \ attach \ to \ the \ bottom \ plate \ of \ the \ car \ transporter/car \ ambulance.$ 