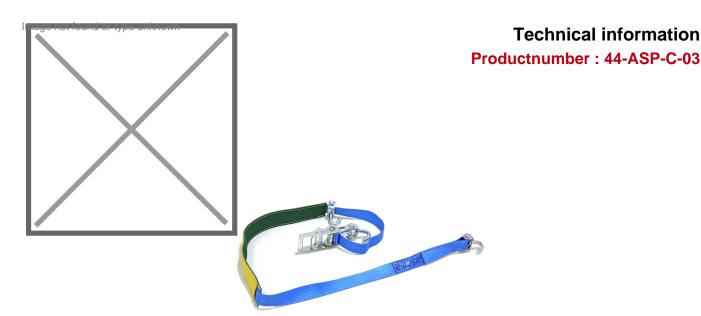

## **Product description**

Prevent damage to tires, rims and bodywork with our professional car transport tires (type D) for loading floor car ambulance, ramp truck or car trailer.

- With anti-slip tire
- equipped with 3 turn hooks
- suitable for practically all car brands and tires
- color strap blue with green / yellow strap for confirmation

Features type D: equipped with 3 swivel hooks to attach to the floor plate of the car transporter/car ambulance.