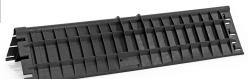

## **Product description**

Connectable plastic corner protector XL for lashing straps up to 70 mm wide.

Simple, but effective. Our corner protectors, protective corners or pallet corners protect the load against cutting into strapping or lashing straps. But also the other way around, the corner protectors prevent damage and cutting of the lashing straps and strapping bands.

## **Specifications**

Article arrangement: New

Version: for ratchet straps up to 70 mm

Colour: black Width (mm): 800 Height (mm): 190 Type number: 44-KP-C

EAN Code (Gtin) 8719424126198

Scan the QR code for more information

Type: corner edge protector

Material: plastic Length (mm): 235 Internal width (mm): 70 Weight (kg) 1.2

Additional specifications: connectable